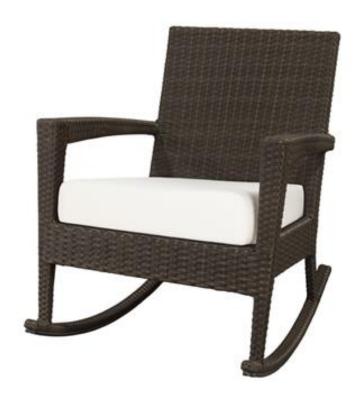

## **Zen Rocking Chair SF-2002-190**

Dimensions:\*

Length / Depth: Seat Depth: 26"

34" Seat Width: 23" Width: 28" Seat Height: 18" Height: 36" Weight: 20 lbs.

Arm Height: 26"

ht: 26"

Materials: Duraweave™

Powder Coated Aluminum Upholstery Fabric & Foam

Description: Woven resin over powder coated

aluminum frame with fabric upholstered

seat cushion.

Warranty: Source Furniture® warrants its

merchandise against manufacturer defects for three years (unless otherwise stated). Warranty is not applicable to any product that has been modified or subject to abuse, neglect, accident, or traditional wear and tear. Source Furniture's obligation under this guarantee is restricted to the initial buyer for repair and/or replacement of the defective item(s). This guarantee applies solely to items sold in North, Central and South America.

Phone: 305.507.9639

Fax: 305.328.6089

Standard Fabric & Finishes

Weave: Espresso Fabric: Natural

\*Dimensions may vary by up to an inch.

We are designer friendly! Find more textiles and finishes at <a href="www.sourcefurniture.com/finishes">www.sourcefurniture.com/finishes</a>
If you don't find what you are looking for online, call us at 1.844.366.8464
We also accept our Customer's Own Material (C.O.M.)