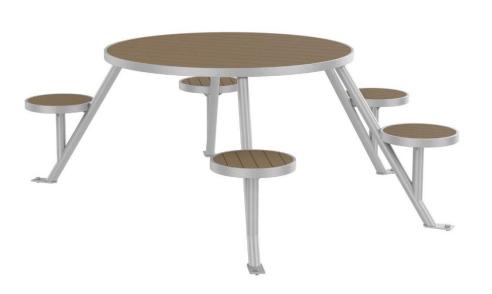

## Vienna Easton Round Picnic Table - Seats 6 - ADA SF-2404-638-EA-ADA Made-to-order (M2O)

Dimensions:\*

Tabletop Dia: 47" Diameter: 82" Seat Diameter: 14" Seat Height: 18"

Height: 30"

Materials:

Durawood, Composite Wood, or Duraboard

Powder Coated Aluminum

Description:

Powder coated aluminum frame with Durawood,

Composite Wood, or Duraboard slats. Duraboard

available in slats or solid top.

Warranty:

Source Furniture® warrants its merchandise against manufacturer defects for 3 years (unless otherwise stated). Warranty is not applicable to any product that has been modified or subject to abuse, neglect, accident, or