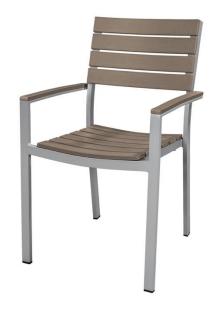

## **Vienna Dining Arm Chair SF-2404-163**

Dimensions:\*

Width: 22" Seat Width: 16"
Depth: 21" Seat Depth: 18"
Height: 35" Seat Height: 19"
Arm Height: 26" Stackability: 10"

Weight: 13 lbs.

Materials: Durawood

Powder Coated Aluminum

Description: Powder coated aluminum is made

with 90% recycled material.

Warranty: Source Furniture® warrants its

merchandise against manufacturer defects for 3 years (unless otherwise stated). Warranty is not applicable to any product that has been modified or subject to abuse, neglect, accident, or