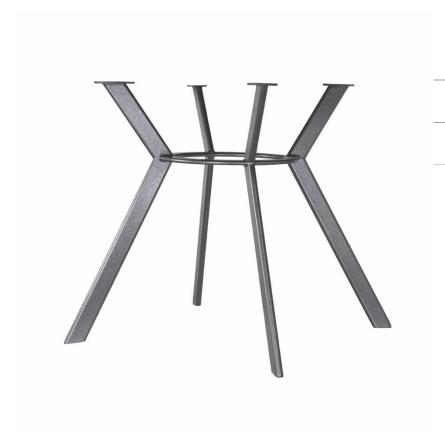

## **Tides Grande Dining Table Base SF-3006-528**

Dimensions:\*

Width: 28"

Length / Depth: 28"

Height: 29" Weight: 8 lbs.

Material:

Powder Coated Aluminum

Description:

Powder coated aluminum frame.

Warranty:

Source Furniture® warrants its merchandise against manufacturer defects for 3 years (unless otherwise stated). Warranty is not applicable to any product that has been modified or subject to abuse, neglect, accident, or traditional wear and tear. Source Furniture's obligation under this guarantee is restricted to the initial buyer for repair and/or replacement of the defective item(s). This guarantee applies solely to items sold in North, Central and South America.