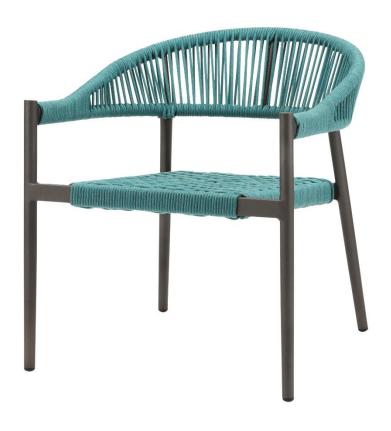

## Skye Lounge Chair SF-3303-101 Ready-to-ship (R2S)

Dimensions: May vary by up to an inch

Width: 26" Depth: 27" Height: 30" Weight: 18(ibs)

Materials:

Upholstery or Awning grade Fabric

Description:

Textile wrapped powder coated

aluminum frame.

Warranty:

Source Furniture® warrants its merchandise against manufacturer defects for 3 years (unless otherwise stated). Warranty is not applicable to any product that has been modified or subject to abuse, neglect, accident, or traditional wear and tear. Source Furniture's obligation under this guarantee is restricted to the initial buyer for repair and/or replacement of the defective item(s). This guarantee applies solely to items sold in North, Central and South America.