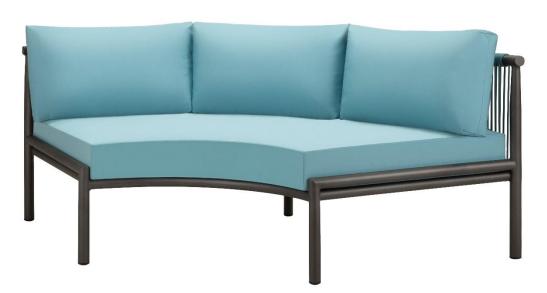

## Skye Armless Sofa SF-3303-133 Ready-to-ship (R2S)

Dimensions: May vary by up to an inch

Width: 78.8" Depth: 39" Height: 29" Weight: 61(ibs)

Materials:

Upholstery or Awning grade Fabric

Description:

Textile wrapped powder coated aluminum frame.