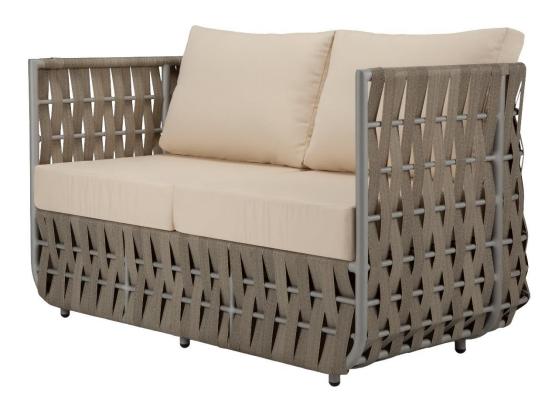

## Scorpio Loveseat SF-1026-102 Ready-to-ship (R2S)

Dimensions:

May vary by up to an inch

Width: 57" Seat Width: 34" Depth: 31" Seat Depth: 28"

Height: 28" Seat Height: 12"
Arm Height: 29" Weight: 61 lbs.

Materials:

Upholstery or Awning grade Fabric

Description:

Textile wrapped powder coated

aluminum frame.

Warranty:

Source Furniture® warrants its merchandise against manufacturer defects for 3 years (unless otherwise stated). Warranty is not applicable to any product that has been modified or subject to abuse, neglect, accident, or traditional wear and tear. Source Furniture's obligation under this guarantee is restricted to the initial buyer for repair and/or replacement of the defective item(s). This guarantee applies solely to items sold in North, Central and South America.