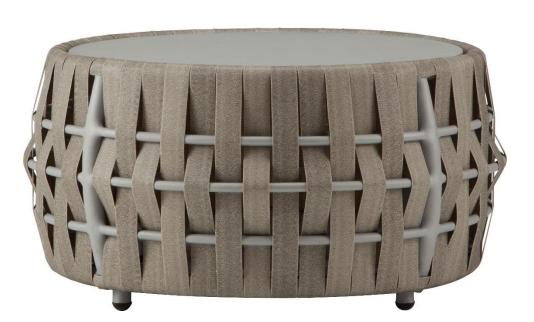

## Scorpio Round Coffee Table SF-1026-321 Ready-to-ship (R2S)

Dimensions: May vary by up to an inch

Diameter: 27"

Weight: 9 lbs.

Height: 16"

Materials:

Upholstery or Awning grade Fabric

Description:

Textile wrapped powder coated

aluminum frame.

Warranty:

Source Furniture® warrants its merchandise against manufacturer defects for 3 years (unless otherwise stated). Warranty is not applicable to any product that has been modified or subject to abuse, neglect, accident, or traditional wear and tear. Source Furniture's obligation under this guarantee is restricted to the initial buyer for repair and/or replacement of the defective item(s). This guarantee applies solely to items sold in North, Central and South America.