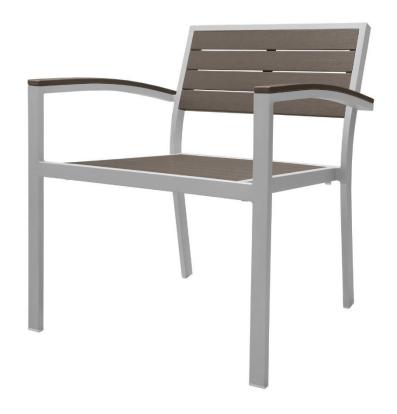

## Napa Club Chair SF-2405-101 Ready-to-ship (R2S)

Dimensions:\*

Width: 26" Depth: 29"

Height: 34"

Seat Width: 22" Seat Depth: 23"

Seat Height: 18" Arm Height: 26" Weight: 22 lbs.

Materials:

Powder Coated Aluminum

Durawood™ Nylon Glides

Stainless Steel Screws

Description:

Powder coated aluminum frame with

Durawood™ slats seat, back and arms..

Warranty:

Source Furniture® warrants its merchandise against manufacturer defects for 3 years (unless otherwise stated). Warranty is not applicable to any product that has been modified or subject to abuse, neglect, accident, or traditional wear and tear. Source Furniture's obligation under this guarantee is restricted to the initial buyer for repair and/or replacement of the defective item(s). This guarantee applies solely to items sold in North, Central and South America.