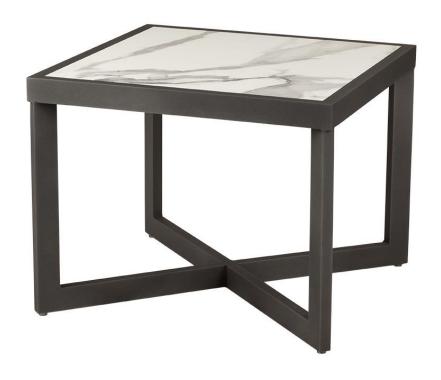

## **Iconic Large Side Table SF-3217-303**

Dimensions:\*

Width: 26"

Length/Depth: 26" Height: 20"

Materials:

Powder Coated Aluminum

Porcelain

Description:

Powder coated aluminum frame with

porcelain top insert.

Warranty:

Source Furniture® warrants its merchandise against manufacturer defects for 3 years (unless otherwise stated). Warranty is not applicable to any product that has been modified or subject to abuse, neglect, accident, or traditional wear and tear. Source Furniture's obligation under this guarantee is restricted to the initial buyer for repair and/or replacement of the defective item(s). This guarantee applies solely to items sold in North, Central and South America.