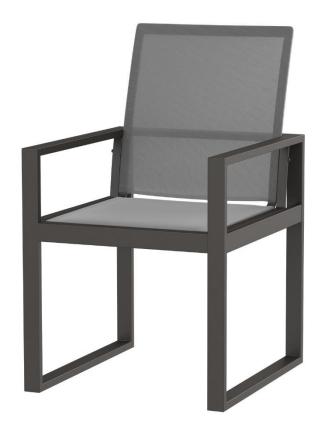

## **Iconic Dining Arm Chair Highback SF-3217-170**

Dimensions:\*

Width: 23.5" Length/ Depth: 24" Height: 38" Arm Height: 25" Seat Width: 19" Seat Depth: 18" Seat Height: 18"

Phone: 305.507.9639

Fax: 305.328.6089

Materials:

Powder Coated Aluminum

Sling Fabric

Description:

Powder coated aluminum frame with sling

fabric seat and back.

Warranty:

Source Furniture® warrants its merchandise against manufacturer defects for 3 years (unless otherwise stated). Warranty is not applicable to any product that has been modified or subject to abuse, neglect, accident, or traditional wear and tear. Source Furniture's obligation under this guarantee is restricted to the initial buyer for repair and/or replacement of the defective item(s). This guarantee applies solely to