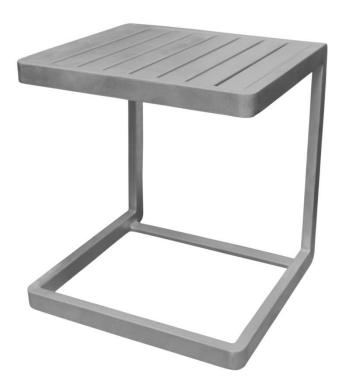

## Fusion Side Table SF-3001-302

| Dimensions:* | Width: 16" Weight: 8 lbs"<br>Length / Depth:<br>16"<br>Height: 17"                                                                                                                                                                                                                                                                                                                                                                                                                                                       |
|--------------|--------------------------------------------------------------------------------------------------------------------------------------------------------------------------------------------------------------------------------------------------------------------------------------------------------------------------------------------------------------------------------------------------------------------------------------------------------------------------------------------------------------------------|
| Materials:   | Upholstery or Awning grade Fabric                                                                                                                                                                                                                                                                                                                                                                                                                                                                                        |
| Description: | Textile wrapped powder coated aluminum frame.                                                                                                                                                                                                                                                                                                                                                                                                                                                                            |
| Warranty:    | Source Furniture® warrants its<br>merchandise against manufacturer<br>defects for 3 years (unless otherwise<br>stated). Warranty is not applicable to<br>any product that has been modified or<br>subject to abuse, neglect, accident, or<br>traditional wear and tear. Source<br>Furniture's obligation under this<br>guarantee is restricted to the initial<br>buyer for repair and/or replacement of<br>the defective item(s). This guarantee<br>applies solely to items sold in North,<br>Central and South America. |