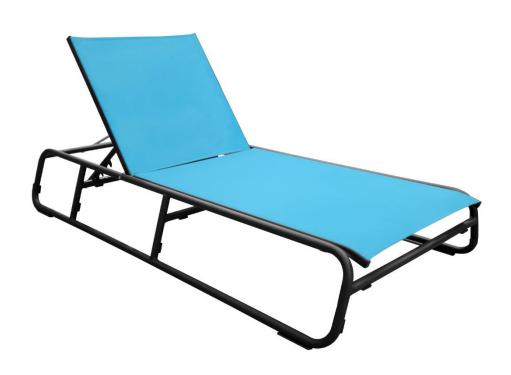

## Elephant Armless Chaise SF-1020-134 Made-to-order (M2O)

Dimensions:\*

Width: 42" Length / Depth: 78" Height: 13" Seat Depth: 46.5" Seat Width: 32.13" Seat Height: 13" Stackability: 4

Materials:

Powder Coated Aluminum Frame

Sling Seat and Back

Description:

Powder coated aluminum frame with sling seat and

back.

Warranty:

Source Furniture® warrants its merchandise against manufacturer defects for 3 years (unless otherwise stated). Warranty is not applicable to any product that has been modified or subject to abuse, neglect, accident, or traditional wear and tear. Source Furniture's obligation under this guarantee is restricted to the initial buyer for repair and/or replacement of the defective item(s). This guarantee applies solely to items