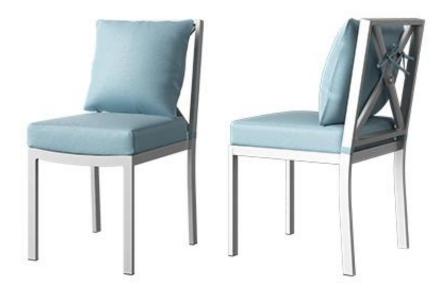

## **Dynasty Dining Side Chair SF-3205-162**

Dimensions:\*

Depth: 24" Seat Depth: 19" Width: 19" Seat Width: 18" Height: 35" Seat Height: 20"

Weight: 25 lbs

Materials: Powder Coated Aluminum

Upholstery Fabric (Sunbrella® or

C.O.M) & Foam

Description: Powder coated aluminum frame with

fabric upholstered seat and back

cushions.

Warranty: Source Furniture® warrants its

merchandise against manufacturer defects for 3 years (unless otherwise stated). Warranty is not applicable to any product that has been modified or subject to abuse, neglect, accident, or traditional wear and tear. Source Furniture's obligation under this guarantee is restricted to the initial buyer for repair and/or replacement of the defective item(s). This guarantee applies solely to items sold in North, Central and South America.

**Textiles & Finishes** 

**Made-to-order (M2O)** - Dynasty Dining Side Chair is made to order. Choose from a variety of powder coat finishes options and upholstery for seat and back cushions.

\*Dimensions may vary by up to an inch. Weights are an approximation for reference only.