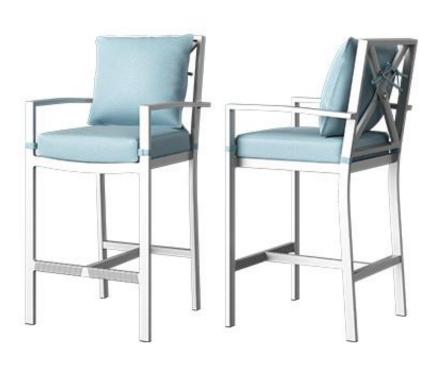

## Dynasty Bar Arm Chair SF-3205-173

| Dimensions:* | Depth: 24"<br>Width: 22"<br>Height: 45"<br>Weight: 25 lbs.                                                                                                                                                                                                                                                                                                                                                                                                                                                               | Seat Depth: 19"<br>Seat Width: 18"<br>Seat Height: 28"<br>Arm Height: 25" |
|--------------|--------------------------------------------------------------------------------------------------------------------------------------------------------------------------------------------------------------------------------------------------------------------------------------------------------------------------------------------------------------------------------------------------------------------------------------------------------------------------------------------------------------------------|---------------------------------------------------------------------------|
| Materials:   | Powder Coated Aluminum<br>Upholstery Fabric (Sunbrella® or<br>C.O.M) & Foam                                                                                                                                                                                                                                                                                                                                                                                                                                              |                                                                           |
| Description: | Powder coated aluminum frame with fabric upholstered seat and back cushions.                                                                                                                                                                                                                                                                                                                                                                                                                                             |                                                                           |
| Warranty:    | Source Furniture® warrants its<br>merchandise against manufacturer<br>defects for 3 years (unless otherwise<br>stated). Warranty is not applicable to<br>any product that has been modified or<br>subject to abuse, neglect, accident, or<br>traditional wear and tear. Source<br>Furniture's obligation under this<br>guarantee is restricted to the initial<br>buyer for repair and/or replacement of<br>the defective item(s). This guarantee<br>applies solely to items sold in North,<br>Central and South America. |                                                                           |