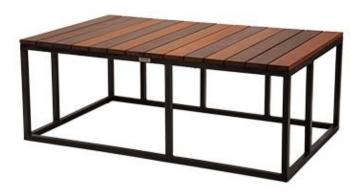

## Bosca Coffee Table SF-7007-301 Made-to-order (M2O)

Dimensions:\*

May vary by up

to an inch

Width: 30"

Length / Depth: 50"

Height: 19"

Materials: Powder Coated Aluminum

Composite Wood

Description: Powder coated aluminum frame with Composite Wood slats.

Warranty: Source Furniture® warrants its merchandise against

manufacturer defects for 3 years (unless otherwise stated). Warranty is not applicable to any product that has been modified or subject to abuse, neglect, accident, or traditional wear and tear. Source Furniture's obligation under this guarantee is restricted to the initial buyer for repair and/or replacement of the defective item(s). This guarantee applies solely to items sold in North, Central and South America. NO WARRANTY ON STANDARD CUSHIONS (INCLUDED)