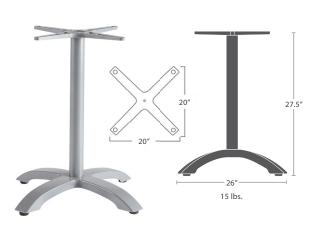

MATERIAL OVERVIEW

POWDER COATED ALUMINUM | ALL POWDER COATING OPTIONS AVAILABLE







OPTIONAL ADDED WEIGHT



PALM 4 ALUMINUM ADDED WEIGHT PLATES SC-1002-583P PALM 4 ALUMINUM ADDED WEIGHT PLATES SC-1002-578P



## PALM 4 DINING BASE (ALUMINUM) SC-1002-583

HIS TOPS UP TO 32"

READY TO SHIP



## PALM 4 BAR BASE (ALUMINUM) SC-1002-583\_SC-1002-540

FITS TOPS UP TO 32"

READY TO SHIF



(CAST IRON WITH SPECIAL OUTDOOR DURACOAT)

PALM 4 HD HEAVY DUTY DINING BASE SC-1002-980-N

FITS TOPS UP TO 42"

READY TO SHIP



(CAST IRON WITH SPECIAL OUTDOOR DURACOAT)

PALM 4 HD HEAVY DUTY BAR BASE SC-1002-980-N\_SC-1002-591HD

FITS TOPS UP TO 42"

READY TO SHIP