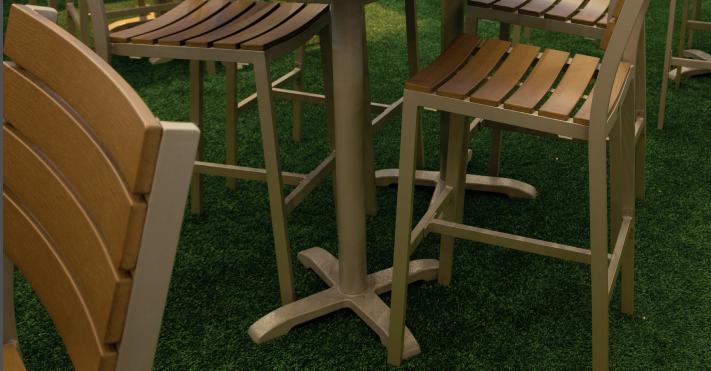

## PALM 4 BAR BASE (ALUMINUM) SC-1002-583\_SC-1002-540

FITS TOPS UP TO 32"

READY TO SHIF

(CAST IRON WITH SPECIAL OUTDOOR DURACOAT)

PALM 4 HD HEAVY DUTY DINING BASE SC-1002-980-N

FITS TOPS UP TO 42"

READY TO SHIP

(CAST IRON WITH SPECIAL OUTDOOR DURACOAT)

PALM 4 HD HEAVY DUTY BAR BASE SC-1002-980-N\_SC-1002-591HD

FITS TOPS UP TO 42"

READY TO SHIP