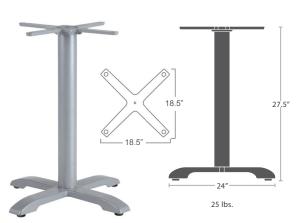

MATERIAL OVERVIEW

POWDER COATED ALUMINUM | ALL POWDER COATING OPTIONS AVAILABLE







OPTIONAL ADDED WEIGHT



PALM 4 ALUMINUM ADDED WEIGHT PLATES SC-1002-583P PALM 4 ALUMINUM ADDED WEIGHT PLATES SC-1002-578P



## PALM 4 DINING BASE (ALUMINUM) SC-1002-583

HIS TOPS UP TO 32"

READY TO SHIP



## PALM 4 BAR BASE (ALUMINUM) SC-1002-583\_SC-1002-540

FITS TOPS UP TO 32"

READY TO SHIF



(CAST IRON WITH SPECIAL OUTDOOR DURACOAT)

PALM 4 HD HEAVY DUTY DINING BASE SC-1002-980-N

FITS TOPS UP TO 42"

READY TO SHIP



(CAST IRON WITH SPECIAL OUTDOOR DURACOAT)

PALM 4 HD HEAVY DUTY BAR BASE SC-1002-980-N\_SC-1002-591HD

FITS TOPS UP TO 42"

READY TO SHIP