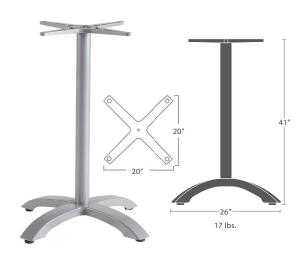

## PALM 4 BAR BASE (ALUMINUM) SC-1002-583\_SC-1002-540

FITS TOPS UP TO 32"

READY TO SHIF

(CAST IRON WITH SPECIAL OUTDOOR DURACOAT)

PALM 4 HD HEAVY DUTY DINING BASE SC-1002-980-N

FITS TOPS UP TO 42"

READY TO SHIP