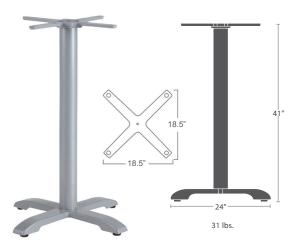

## PALM 4 BAR BASE (ALUMINUM) SC-1002-583\_SC-1002-540

FITS TOPS UP TO 32"

READY TO SHIF

(CAST IRON WITH SPECIAL OUTDOOR DURACOAT)

PALM 4 HD HEAVY DUTY DINING BASE SC-1002-980-N

FITS TOPS UP TO 42"

READY TO SHIP