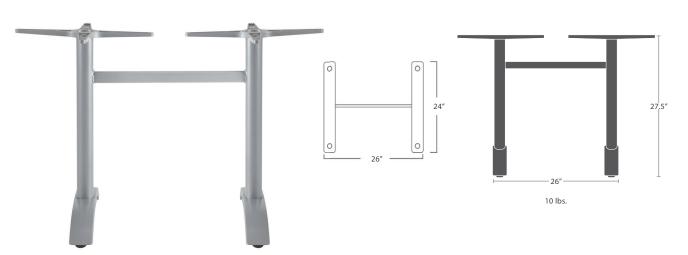

(CAST IRON WITH SPECIAL OUTDOOR DURACOAT)

PALM 4 HD HEAVY DUTY BAR BASE SC-1002-980-N\_SC-1002-591HD

FITS TOPS UP TO 42"

READY TO SHIP