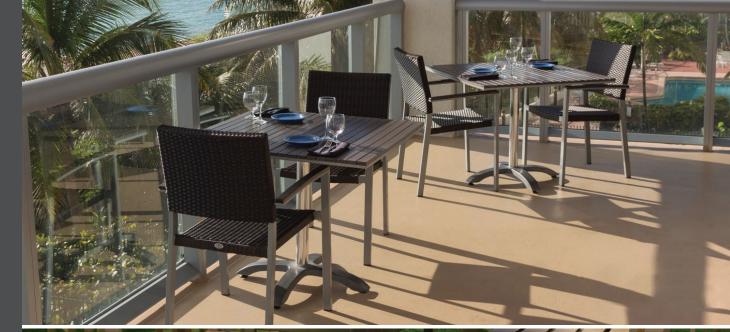

## PALM 4 DINING BASE (ALUMINUM) SC-1002-583

HIS TOPS UP TO 32"

READY TO SHIP

## PALM 4 BAR BASE (ALUMINUM) SC-1002-583\_SC-1002-540

FITS TOPS UP TO 32"

READY TO SHIF

(CAST IRON WITH SPECIAL OUTDOOR DURACOAT)

PALM 4 HD HEAVY DUTY DINING BASE SC-1002-980-N

FITS TOPS UP TO 42"

READY TO SHIP