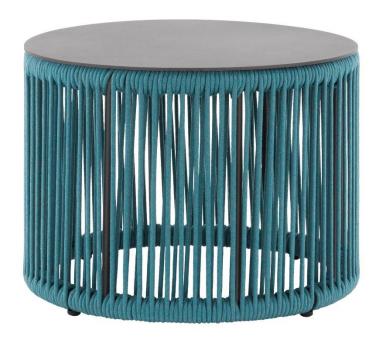

## Skye Side Table SF-3303-322 Ready-to-ship (R2S)

Dimensions: May vary by up to an inch

Height: 15" Diameter: 20" Weight: 12 (ibs)

Materials:

Upholstery or Awning grade Fabric

Description:

Textile wrapped powder coated